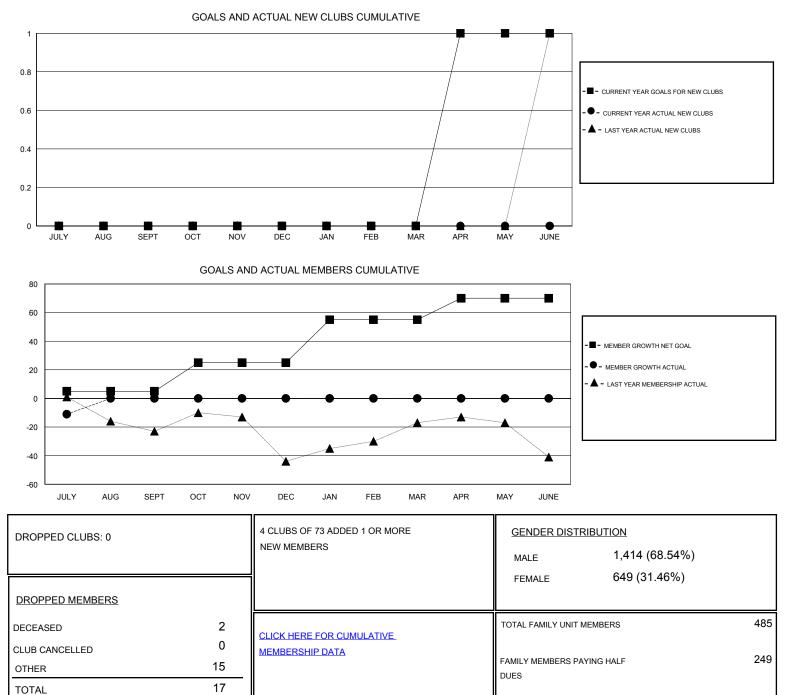

## District 41

Results as of: 7/31/2019

| GMT:                  | LOCATION MAINE |           |               |                       |                           |                         | GMT CA                                             |
|-----------------------|----------------|-----------|---------------|-----------------------|---------------------------|-------------------------|----------------------------------------------------|
| Clubs                 |                |           |               | Members               |                           |                         |                                                    |
| RESULTS FOR 2019-2020 |                |           |               | RESULTS FOR 2019-2020 |                           |                         |                                                    |
| QUARTER               | NEW CLUB GOAL  | NEW CLUBS | DROPPED CLUBS | QUARTER               | MEMBER GROWTH NET<br>GOAL | MEMBER GROWTH<br>ACTUAL | DROPPED<br>MEMBERS ACTUAL<br>(including transfers) |
| JULY/AUG/SEPT         | 0              | 0         | 0             | JULY/AUG/SEPT         | 5                         | 8                       | 17                                                 |
| OCT/NOV/DEC           | 0              | 0         | 0             | OCT/NOV/DEC           | 20                        | 0                       | 0                                                  |
| JAN/FEB/MAR           | 0              | 0         | 0             | JAN/FEB/MAR           | 30                        | 0                       | 0                                                  |
| APR/MAY/JUNE          | 1              | 0         | 0             | APR/MAY/JUNE          | 15                        | 0                       | 0                                                  |